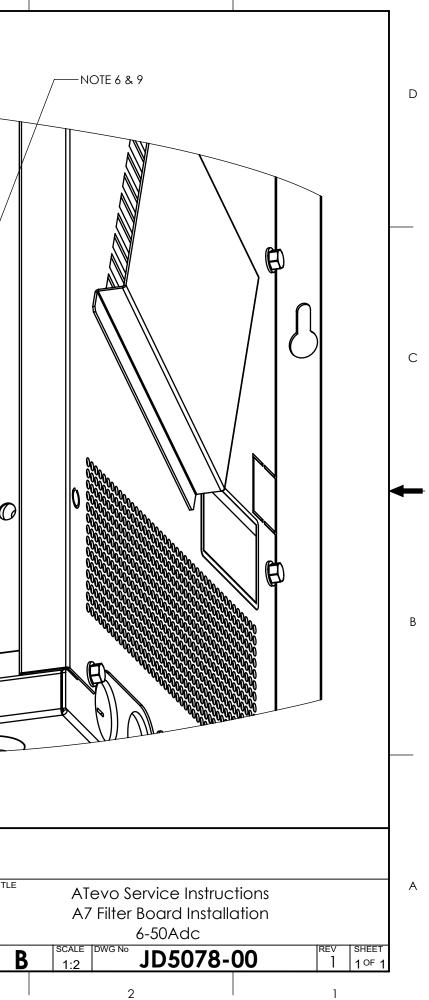

|   | 8 7                                                                                                                                                                                                                                                                                               | 6 5                                                                    | 4                                                                                                           | 3                                                                                                                                                                                      |
|---|---------------------------------------------------------------------------------------------------------------------------------------------------------------------------------------------------------------------------------------------------------------------------------------------------|------------------------------------------------------------------------|-------------------------------------------------------------------------------------------------------------|----------------------------------------------------------------------------------------------------------------------------------------------------------------------------------------|
| D | REPLACEMENT KIT PART<br>NUMBERS:<br>• EN5038-01.<br>• EN5038-02.<br>• EN5038-03.<br>• EN5038-04.<br>• EN5038-05.<br>• EN5038-06.<br>• EN5038-07.                                                                                                                                                  | NOTE 7 & 8<br>NOTE 4 & 8                                               | A7                                                                                                          |                                                                                                                                                                                        |
|   | <ul> <li>TOOLS NEEDED:</li> <li>NEEDLE NOSE PLIERS</li> <li>5/16 WRENCH</li> <li>3/8 WRENCH</li> </ul>                                                                                                                                                                                            |                                                                        | EEEE                                                                                                        |                                                                                                                                                                                        |
| C |                                                                                                                                                                                                                                                                                                   |                                                                        |                                                                                                             |                                                                                                                                                                                        |
| В |                                                                                                                                                                                                                                                                                                   |                                                                        |                                                                                                             | Ô                                                                                                                                                                                      |
|   | INSTRUCTIONS:                                                                                                                                                                                                                                                                                     |                                                                        |                                                                                                             |                                                                                                                                                                                        |
|   | <ol> <li>TURN OFF (OPEN) AC INPUT CIRCUIT BREAKER (CB1), AND</li> <li>ALLOW INTERNAL VOLTAGES TO DISSIPATE.</li> <li>OPEN DOOR PANEL AND CAREFULLY REMOVE SAFETY SH</li> <li>USING A VOLTMETER AT A7 CAP BOARD TERMINALS TBS1</li> <li>LOCATE A7 FILTER CAPACITOR PC BOARD ON INSIDE L</li> </ol> | IELDS.<br>AND TBS2, VERIFY ALL POTENTAIL VOLTAGES IN THE CHARGER ARE A | AT "0".                                                                                                     | ISO VIEW                                                                                                                                                                               |
| A | BOARD. OTHERWISE, USE APPROPRIATE WRENCH TO LOC8.REPLACE (A7) WITH NEW (A7) CAPACITOR BOARD. LOC                                                                                                                                                                                                  | Sers to gently pinch nylon stand-offs, and lift off $(A7)$ cap         | UPDATED A7 BRKT MOU<br>HARDWARE, INSTRUCTION<br>S. PRESS TOOLS NEEDED                                       | 3/21/2023 KJB 3/24/2022<br>INTING<br>DNS & CHK BY DATE:<br>MS 3/24/2022<br>APP BY DATE:<br>MCR 5/5/2022<br>UNLESS OTHERWISE SPECIFIED<br>ANSI SYSTEM IPS<br>(INCHESS-POUNDS & SECONDS) |
|   | 9. REINSTALL 10/32 HARDWARE ON $(A2)$ MOUNTING STUDS                                                                                                                                                                                                                                              |                                                                        | ANY REPRODUCTION. PARTIAL OR AS A W<br>DOCUMENT WITHOUT THE WRITTEN PER<br>HINDLE POWER, INC IS STRICTLY PR | VHOLE OF THIS<br>RMISSION OF                                                                                                                                                           |
|   | 8 7                                                                                                                                                                                                                                                                                               | 6 5                                                                    | 4                                                                                                           | 3                                                                                                                                                                                      |