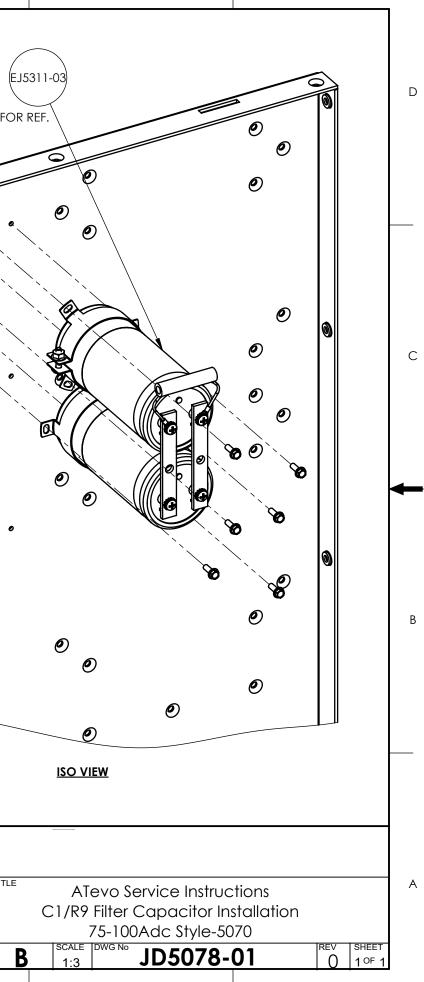

|               | 8                                                                                                                                                                                                                                       | 7                                                                                                                                                                                                                                                                                                                                                        |                                                                                                                                                                              | 6                                                         |            | 5                 | Ļ            | 4                                                                            |                                             | 3                                                                                                                                                                                                                                                            |    |
|---------------|-----------------------------------------------------------------------------------------------------------------------------------------------------------------------------------------------------------------------------------------|----------------------------------------------------------------------------------------------------------------------------------------------------------------------------------------------------------------------------------------------------------------------------------------------------------------------------------------------------------|------------------------------------------------------------------------------------------------------------------------------------------------------------------------------|-----------------------------------------------------------|------------|-------------------|--------------|------------------------------------------------------------------------------|---------------------------------------------|--------------------------------------------------------------------------------------------------------------------------------------------------------------------------------------------------------------------------------------------------------------|----|
| INSTRUCTIONS: |                                                                                                                                                                                                                                         |                                                                                                                                                                                                                                                                                                                                                          |                                                                                                                                                                              |                                                           |            |                   |              |                                                                              |                                             |                                                                                                                                                                                                                                                              |    |
| D             | <ol> <li>ALLOW INTERN</li> <li>OPEN DOOR P</li> <li>USING A VOLTI</li> <li>LOCATE FILTER</li> <li>REMOVE WIRE</li> <li>REMOVE #8 SE</li> <li>PLACE SPARE O</li> <li>REPLACE #8 SE</li> <li>CONFIRM POA</li> <li>REPLACE WIRE</li> </ol> | EN) AC INPUT CIRCUIT BREAKE<br>IAL VOLTAGES TO DISSIPATE.<br>PANEL, AND CAREFULLY REMO<br>METER, VERIFY ALL POTENTIAL<br>CAPACITOR ASSEMBLY (C1x,<br>#20 AND #21 FROM LOWER<br>ELF TAPPING HARDWARE FAST<br>CAP ASSEMBLY ON CHASSIS (<br>ELF TAPPING HARDWARE.<br>ARITY (+/-) OF CAPS BEFORE P<br>#20 AND WIRE #21 AS SHOW<br>R EJ5311-01, CONNECT WIRES | DVE PLEXIGLASS SHIELDS<br>VOLTAGES ARE AT "0".<br>/R9) ON REAR LEFT OF M<br>CAPACITOR TERMINALS<br>IENING ASSEMBLY TO CH<br>CENTERING SLOTS AROU<br>PROCEEDING.<br>VN BELOW. | S.<br>MOUNTING BASE.<br>S.<br>HASSIS.<br>IND MOUNTING HOL | .ES.       | ) terminals as de | EPICTED BELC | w.                                                                           |                                             |                                                                                                                                                                                                                                                              | FO |
| С             |                                                                                                                                                                                                                                         | R9<br>NOTE<br>NEG                                                                                                                                                                                                                                                                                                                                        |                                                                                                                                                                              | ORIENTATIO                                                | N CRITICAL |                   |              |                                                                              | e<br>e                                      | a                                                                                                                                                                                                                                                            | 0  |
| +             |                                                                                                                                                                                                                                         | WIF<br>#2                                                                                                                                                                                                                                                                                                                                                | RE<br>REPLACEMENT K<br>PART NUMBERS:<br>EJ5311-01.                                                                                                                           |                                                           |            |                   |              | (                                                                            |                                             | 0                                                                                                                                                                                                                                                            | 0  |
| В             |                                                                                                                                                                                                                                         | Ν                                                                                                                                                                                                                                                                                                                                                        |                                                                                                                                                                              | ORIENTATION                                               | I CRITICAL |                   |              |                                                                              |                                             | 0                                                                                                                                                                                                                                                            |    |
| Α             |                                                                                                                                                                                                                                         | WIRE<br>#21                                                                                                                                                                                                                                                                                                                                              | FRONT VIEW<br>REPLACEMENT K<br>PART NUMBERS<br>EJ5311-02.<br>EJ5311-03.<br>EJ5311-08.                                                                                        |                                                           |            |                   | -            | REV. DRN BY CHK BY /<br>OESCRIPTION<br>Initial Release                       | 3/28/2022                                   | DRN BY DATE:<br>KJB 3/24/2022<br>CHK BY DATE:<br>MS 3/28/2022<br>APP BY DATE:<br>HCR 5/9/2022<br>UNLESS OTHERWISE SPECIFIED<br>ALL DIMENSIONS FOLLOW THE<br>ANSI SYSTEM IPS<br>(INCHES-POUNDS & SECONDS)<br>TOLERANCES ARE: FRAC.1015<br>DEC: 4015, ang ±25° |    |
|               | 8                                                                                                                                                                                                                                       | 7                                                                                                                                                                                                                                                                                                                                                        |                                                                                                                                                                              | 6                                                         |            | 5                 | <b>†</b>     | ANY REPRODUCTION, PARTIA<br>DOCUMENT WITHOUT THE W<br>HINDLE POWER, INC IS S | RITTEN PERMISSION OF<br>TRICTLY PROHIBITED. | 3<br>3                                                                                                                                                                                                                                                       |    |