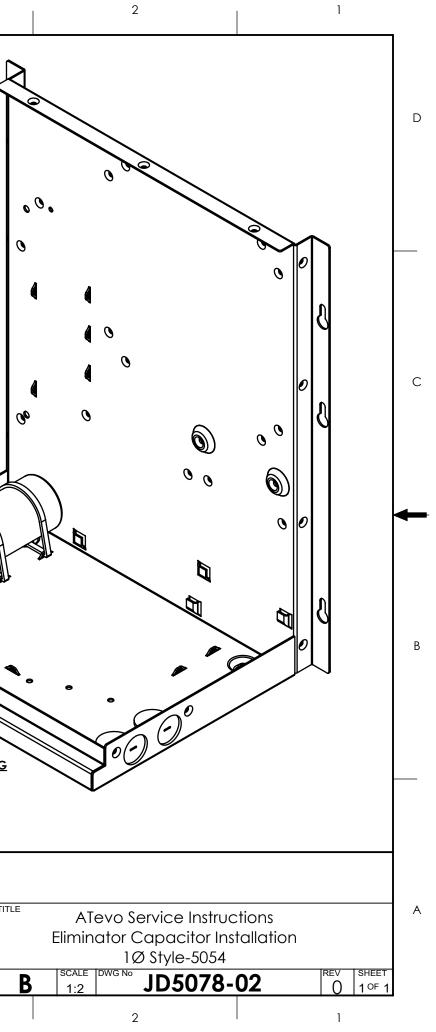

|   | 8                                                                                                                                                                                                       |                                                                                                                                                                                                   | 7                                                                                                                                                                                 |                                                                                                                    | 6               |  | 5 | ţ | 4                                                                            |                                              | 3                                                                                                                                                                               |            |
|---|---------------------------------------------------------------------------------------------------------------------------------------------------------------------------------------------------------|---------------------------------------------------------------------------------------------------------------------------------------------------------------------------------------------------|-----------------------------------------------------------------------------------------------------------------------------------------------------------------------------------|--------------------------------------------------------------------------------------------------------------------|-----------------|--|---|---|------------------------------------------------------------------------------|----------------------------------------------|---------------------------------------------------------------------------------------------------------------------------------------------------------------------------------|------------|
|   | INSTRUCTIONS:                                                                                                                                                                                           |                                                                                                                                                                                                   |                                                                                                                                                                                   |                                                                                                                    |                 |  |   |   |                                                                              |                                              |                                                                                                                                                                                 |            |
| D | <ol> <li>ALLOW IN</li> <li>OPEN DOG</li> <li>USING A V</li> <li>LOCATE EL</li> <li>REMOVE V</li> <li>CLIP ZIP TIE</li> <li>REMOVE R</li> <li>PEEL DOUE</li> <li>PLACE REF</li> <li>REPLACE Z</li> </ol> | TERNAL VOLTAGE<br>OR PANEL, AND C<br>(OLTMETER, VERIF)<br>LIMINATOR CAPA<br>WIRE "C2-" AND "C<br>ES AND REMOVE (<br>RESIDUAL DOUBLE<br>BLE SIDED TAPE FIL<br>PLACEMENT CAP ,<br>ZIP TIES AS SHOWN | S TO DISSIPATE.<br>AREFULLY REMOVE<br>( ALL POTENTIAL VC<br>CITOR (C2) MOUNTI<br>2+" FROM A2 POWE<br>C2 ASSEMBLY FROM<br>SIDED TAPE FROM (<br>M FROM BOTTOM (<br>ASSEMBLY ON CHAS | PLEXIGLASS SHIE<br>DLTAGES IN CHAR<br>ED TO LEFT REAR<br>ER BOARD.<br>CHASSIS.<br>DF CAPACITOR.<br>SSIS, CENTERING | GER ARE AT "0". |  |   |   |                                                                              |                                              |                                                                                                                                                                                 |            |
| С | ODIENITATIC                                                                                                                                                                                             |                                                                                                                                                                                                   | NOTE 9                                                                                                                                                                            |                                                                                                                    |                 |  |   |   |                                                                              | FOR REF. EJ531                               | 2-02                                                                                                                                                                            |            |
| + | ORIENTATIC<br>CRITIC.                                                                                                                                                                                   | AL<br>NS                                                                                                                                                                                          |                                                                                                                                                                                   |                                                                                                                    |                 |  |   |   |                                                                              | I USING ZIP TIES                             |                                                                                                                                                                                 |            |
| В |                                                                                                                                                                                                         |                                                                                                                                                                                                   |                                                                                                                                                                                   | IRNS<br>52+                                                                                                        | C2              |  |   |   |                                                                              |                                              |                                                                                                                                                                                 | , <b>•</b> |
|   |                                                                                                                                                                                                         |                                                                                                                                                                                                   | EPLACEMENT KIT<br>PART NUMBERS<br>EJ5312-02.<br>EJ5312-03.<br>EJ5312-04.<br>EJ5312-05.<br>EJ5312-12.<br>EJ5312-13.<br>EJ5312-15.                                                  |                                                                                                                    |                 |  |   |   |                                                                              | <u>ISO VIEW - S</u>                          | TYLE 5054 MOUNTIN                                                                                                                                                               | //// u     |
| A |                                                                                                                                                                                                         |                                                                                                                                                                                                   | EJ5312-17.                                                                                                                                                                        |                                                                                                                    |                 |  |   |   | REV. DRN BY CHK BY                                                           | 4/29/2022                                    | MCR 4/29/2022<br>UNLESS OTHERWISE SPECIFIED<br>ALL DIMENSIONS FOLLOW THE<br>ANSI SYSTEM IPS<br>(INCHES-POUNDS & SECONDS)<br>TOLERANCES ARE: FRAC: ±1/64,<br>DEC. ±015, ang ±25° | TITL       |
|   | 8                                                                                                                                                                                                       |                                                                                                                                                                                                   | 7                                                                                                                                                                                 |                                                                                                                    | 6               |  | 5 | 1 | ANY REPRODUCTION, PARTIA<br>DOCUMENT WITHOUT THE V<br>HINDLE POWER, INC IS S | VHITTEN PERMISSION OF<br>TRICTLY PROHIBITED. | <br>3                                                                                                                                                                           |            |
|   |                                                                                                                                                                                                         |                                                                                                                                                                                                   |                                                                                                                                                                                   |                                                                                                                    |                 |  |   | т |                                                                              |                                              |                                                                                                                                                                                 |            |